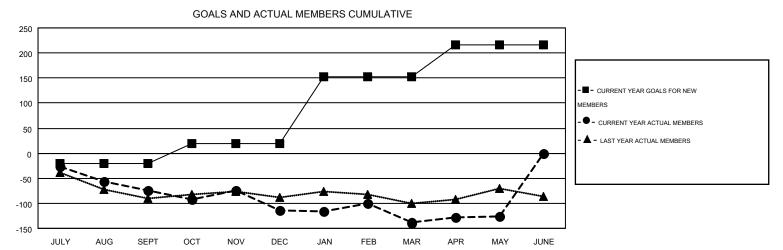

## MONTHLY MEMBERSHIP PROGRESS REPORT

Results as of: 5/31/2016

**LOCATION: CANADA** 

Multiple District N

**CHRIS LEWIS** GMT CA 2

|               |                  | Clubs             |                  |                  | Members  RESULTS FOR 2015-2016 |                    |                                        |                    |                  |
|---------------|------------------|-------------------|------------------|------------------|--------------------------------|--------------------|----------------------------------------|--------------------|------------------|
|               | RESU             | LTS FOR 2015-2016 |                  |                  |                                |                    |                                        |                    |                  |
| QUARTER       | NEW CLUB<br>GOAL | NEW CLUBS         | DROPPED<br>CLUBS | NET<br>GAIN/LOSS | QUARTER                        | NEW MEMBER<br>GOAL | CHARTER AND<br>NEW<br>MEMBERS<br>ADDED | DROPPED<br>MEMBERS | NET<br>GAIN/LOSS |
| JULY/AUG/SEPT | 1                | 0                 | 0                | 0                | JULY/AUG/SEPT                  | -21                | 39                                     | 114                | -75              |
| OCT/NOV/DEC   | 0                | 0                 | 1                | -1               | OCT/NOV/DEC                    | 40                 | 128                                    | 167                | -39              |
| JAN/FEB/MAR   | 4                | 0                 | 0                | 0                | JAN/FEB/MAR                    | 133                | 161                                    | 186                | -25              |
| APR/MAY/JUNE  | 1                | 0                 | 1                | -1               | APR/MAY/JUNE                   | 64                 | 101                                    | 88                 | 13               |