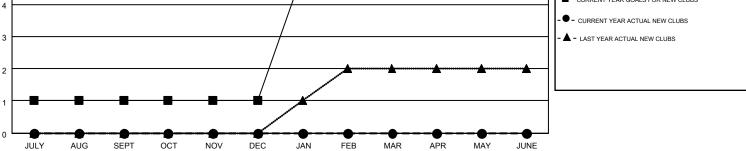

GOALS AND ACTUAL NEW CLUBS CUMULATIVE

## - CURRENT YEAR GOALS FOR NEW CLUBS CURRENT YEAR ACTUAL NEW CLUBS

| DROPPED CLUBS: 2  DROPPED MEMBERS   |                        | 151 CLUBS OF 240 ADDED 1 OR MORE NEW MEMBERS | GENDER DISTRIBUTION  MALE 3,960 (70.00%)  FEMALE 1,697 (30.00%) |                     |  |
|-------------------------------------|------------------------|----------------------------------------------|-----------------------------------------------------------------|---------------------|--|
| DECEASED CLUB CANCELLED OTHER TOTAL | 83<br>14<br>457<br>554 | CLICK HERE FOR HEALTH ASSESSMENT DATA        | FAMILY UNIT MEMBERS HEAD OF HOUSEHOLD NON-HEAD OF HOUSEHOLD     | 1,074<br>530<br>544 |  |

## MONTHLY MEMBERSHIP PROGRESS REPORT

Results as of: 5/31/2016

**LOCATION: CANADA** 

Multiple District N

**CHRIS LEWIS** GMT CA 2

|               |                  | Clubs             |                  |                  | Members  RESULTS FOR 2015-2016 |                    |                                        |                    |                  |
|---------------|------------------|-------------------|------------------|------------------|--------------------------------|--------------------|----------------------------------------|--------------------|------------------|
|               | RESU             | LTS FOR 2015-2016 |                  |                  |                                |                    |                                        |                    |                  |
| QUARTER       | NEW CLUB<br>GOAL | NEW CLUBS         | DROPPED<br>CLUBS | NET<br>GAIN/LOSS | QUARTER                        | NEW MEMBER<br>GOAL | CHARTER AND<br>NEW<br>MEMBERS<br>ADDED | DROPPED<br>MEMBERS | NET<br>GAIN/LOSS |
| JULY/AUG/SEPT | 1                | 0                 | 0                | 0                | JULY/AUG/SEPT                  | -21                | 39                                     | 114                | -75              |
| OCT/NOV/DEC   | 0                | 0                 | 1                | -1               | OCT/NOV/DEC                    | 40                 | 128                                    | 167                | -39              |
| JAN/FEB/MAR   | 4                | 0                 | 0                | 0                | JAN/FEB/MAR                    | 133                | 161                                    | 186                | -25              |
| APR/MAY/JUNE  | 1                | 0                 | 1                | -1               | APR/MAY/JUNE                   | 64                 | 101                                    | 88                 | 13               |